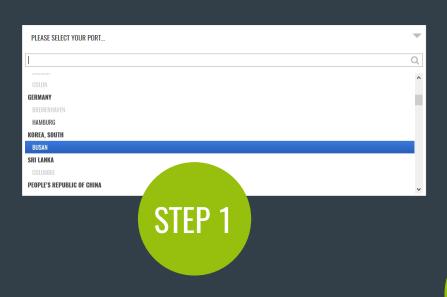

#### **Looking for ports? That's how CHAINLOG works!**

or

**Get port information** 