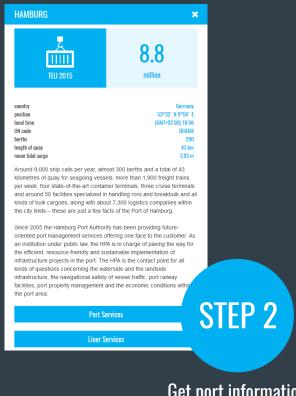

#### **Looking for ports? That's how CHAINLOG works!**

or

**Get port information** 